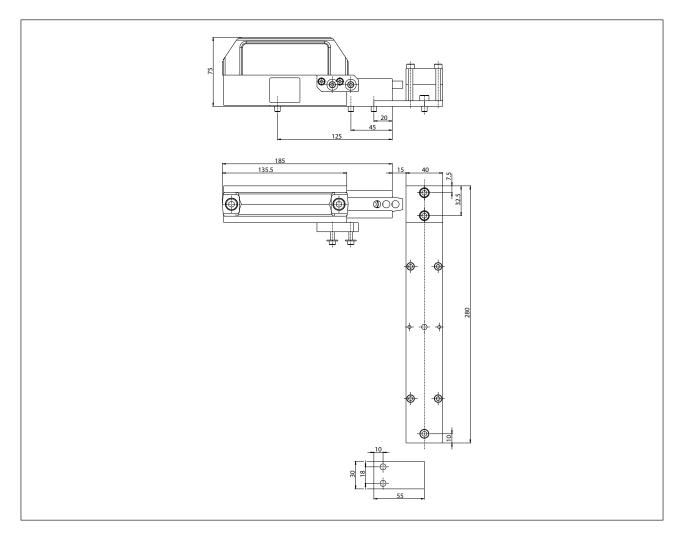

## **Bolt for safety equipment**

Series BF

Description **BF1-SLC** Article number **6050101002** 

| Mechanical data               |                               |
|-------------------------------|-------------------------------|
| Base plate / carrier sections | Aluminium                     |
| U-handle                      | PA, black                     |
| Bolt                          | Steel                         |
| Mechanical life               | 1 x 10 <sup>6</sup> cycles    |
| Assembly                      | Door: 3 x M6<br>Frame: 3 x M6 |
| Weight                        | ≈ 0,80 kg                     |
| Installation position         | Attached right / left         |